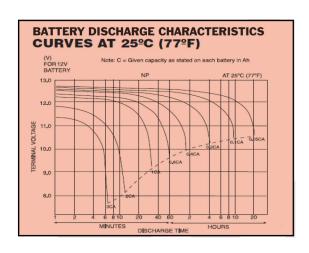

### TECHNICAL DATA

| TECHNICAL DATA                                                                                                                                                                                                                                                                                   |                                                                        |
|--------------------------------------------------------------------------------------------------------------------------------------------------------------------------------------------------------------------------------------------------------------------------------------------------|------------------------------------------------------------------------|
| Model type                                                                                                                                                                                                                                                                                       | NBP30-2B                                                               |
| BATTERY PACK INFO                                                                                                                                                                                                                                                                                |                                                                        |
| Voltage capacity                                                                                                                                                                                                                                                                                 | 2 x Lead acid sealed batteries 12Vdc / 1.2Ah                           |
| Batteries                                                                                                                                                                                                                                                                                        | YUASA NP1.2-12                                                         |
| Internal protection fuse                                                                                                                                                                                                                                                                         | 30V/9A self resettable                                                 |
| BATTERY PACK INFO Voltage capacity Batteries Internal protection fuse Max Charging Current Max Discharge Current  CONFIGURATION Voltage / Capacity Obtainable by external jumper GENERAL DATA Operating temperature Protection degree Battery Connectors Selection Mode Connectors Case material | 12Vdc Configuration : <b>0.6A</b>                                      |
|                                                                                                                                                                                                                                                                                                  | 24Vdc Configuration : 0.3A                                             |
| Max Discharge Current                                                                                                                                                                                                                                                                            | 12Vdc Configuration : 5.0A<br>24Vdc Configuration : 3.0A               |
| CONFICURATION                                                                                                                                                                                                                                                                                    | z4Vac Comiguration : 3.0A                                              |
|                                                                                                                                                                                                                                                                                                  | 12Vdc/2.4Ah                                                            |
|                                                                                                                                                                                                                                                                                                  | 24Vdc / 1.2Ah                                                          |
| ,                                                                                                                                                                                                                                                                                                | ZTVUC/ 1.Z/III                                                         |
| GENERAL DATA                                                                                                                                                                                                                                                                                     |                                                                        |
| Operating temperature                                                                                                                                                                                                                                                                            | - 20°C+50°C                                                            |
| Protection degree                                                                                                                                                                                                                                                                                | EN60529:1989 /A:2013 IP20                                              |
| Battery Connectors                                                                                                                                                                                                                                                                               | 2.5mm², Pluggable screw type (2412 AWG) 2 pins pluggable, 5.08mm pitch |
| Selection Mode Connectors                                                                                                                                                                                                                                                                        | 2.5mm², Pluggable screw type (2412 AWG) 6 pins pluggable, 5.08mm pitch |
| Case material                                                                                                                                                                                                                                                                                    | Aluminum                                                               |
| Approx. weight                                                                                                                                                                                                                                                                                   | 2.36Kg(5.2 lbs.)                                                       |
| Size (HxWxD)                                                                                                                                                                                                                                                                                     | 110 x 54 x 115 mm (4.528 x 2.126 x 4.331")                             |
| Mounting Rail                                                                                                                                                                                                                                                                                    | IEC 60715/H15/TH35-7.5(-15)                                            |
|                                                                                                                                                                                                                                                                                                  |                                                                        |