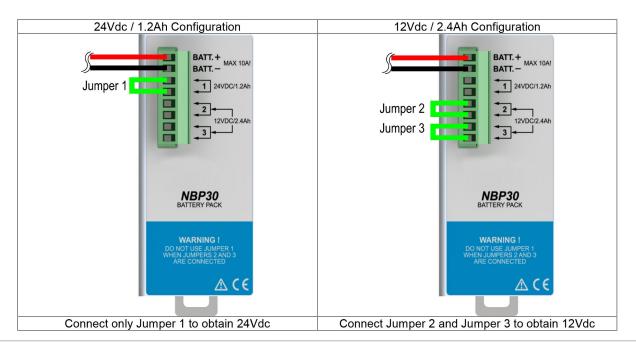

### **Dimensions**

Input / Output Connection:

- BATT. (+/-) = IN/OUT connector to (+/-) Battery
- 1 = Jumper connector to obtain 24Vdc/1.2Ah
- 2 + 3 = Jumper connectors to obtain 12Vdc/2.4Ah