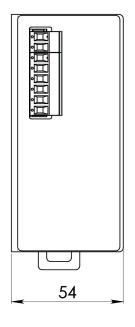

### TECHNICAL DATA

| TECHNICAL DATA                                                                                                                                                                                                                                                                                   |                                                                        |
|--------------------------------------------------------------------------------------------------------------------------------------------------------------------------------------------------------------------------------------------------------------------------------------------------|------------------------------------------------------------------------|
| Model type                                                                                                                                                                                                                                                                                       | NBP30-2B                                                               |
| BATTERY PACK INFO                                                                                                                                                                                                                                                                                |                                                                        |
| Voltage capacity                                                                                                                                                                                                                                                                                 | 2 x Lead acid sealed batteries 12Vdc / 1.2Ah                           |
| Batteries                                                                                                                                                                                                                                                                                        | YUASA NP1.2-12                                                         |
| Internal protection fuse                                                                                                                                                                                                                                                                         | 30V/9A self resettable                                                 |
| BATTERY PACK INFO Voltage capacity Batteries Internal protection fuse Max Charging Current Max Discharge Current  CONFIGURATION Voltage / Capacity Obtainable by external jumper GENERAL DATA Operating temperature Protection degree Battery Connectors Selection Mode Connectors Case material | 12Vdc Configuration : <b>0.6A</b>                                      |
|                                                                                                                                                                                                                                                                                                  | 24Vdc Configuration : 0.3A                                             |
| Max Discharge Current                                                                                                                                                                                                                                                                            | 12Vdc Configuration : 5.0A<br>24Vdc Configuration : 3.0A               |
| CONFICURATION                                                                                                                                                                                                                                                                                    | z4Vac Comiguration : 3.0A                                              |
|                                                                                                                                                                                                                                                                                                  | 12Vdc/2.4Ah                                                            |
|                                                                                                                                                                                                                                                                                                  | 24Vdc / 1.2Ah                                                          |
| ,                                                                                                                                                                                                                                                                                                | ZTVUC/ 1.Z/III                                                         |
| GENERAL DATA                                                                                                                                                                                                                                                                                     |                                                                        |
| Operating temperature                                                                                                                                                                                                                                                                            | - 20°C+50°C                                                            |
| Protection degree                                                                                                                                                                                                                                                                                | EN60529:1989 /A:2013 IP20                                              |
| Battery Connectors                                                                                                                                                                                                                                                                               | 2.5mm², Pluggable screw type (2412 AWG) 2 pins pluggable, 5.08mm pitch |
| Selection Mode Connectors                                                                                                                                                                                                                                                                        | 2.5mm², Pluggable screw type (2412 AWG) 6 pins pluggable, 5.08mm pitch |
| Case material                                                                                                                                                                                                                                                                                    | Aluminum                                                               |
| Approx. weight                                                                                                                                                                                                                                                                                   | 2.36Kg(5.2 lbs.)                                                       |
| Size (HxWxD)                                                                                                                                                                                                                                                                                     | 110 x 54 x 115 mm (4.528 x 2.126 x 4.331")                             |
| Mounting Rail                                                                                                                                                                                                                                                                                    | IEC 60715/H15/TH35-7.5(-15)                                            |
|                                                                                                                                                                                                                                                                                                  |                                                                        |

### **Dimensions**

Input / Output Connection:

- BATT. (+/-) = IN/OUT connector to (+/-) Battery
- 1 = Jumper connector to obtain 24Vdc/1.2Ah
- 2 + 3 = Jumper connectors to obtain 12Vdc/2.4Ah