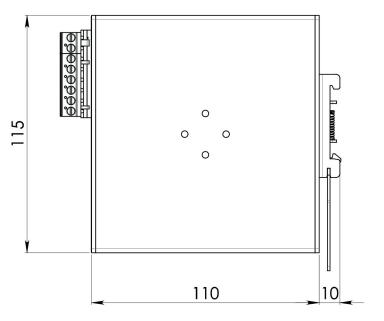

### TECHNICAL DATA

| TECHNICAL DATA                                                                                                                                                                                                                                                                                   |                                                                        |
|--------------------------------------------------------------------------------------------------------------------------------------------------------------------------------------------------------------------------------------------------------------------------------------------------|------------------------------------------------------------------------|
| Model type                                                                                                                                                                                                                                                                                       | NBP30-2B                                                               |
| BATTERY PACK INFO                                                                                                                                                                                                                                                                                |                                                                        |
| Voltage capacity                                                                                                                                                                                                                                                                                 | 2 x Lead acid sealed batteries 12Vdc / 1.2Ah                           |
| Batteries                                                                                                                                                                                                                                                                                        | YUASA NP1.2-12                                                         |
| Internal protection fuse                                                                                                                                                                                                                                                                         | 30V/9A self resettable                                                 |
| BATTERY PACK INFO Voltage capacity Batteries Internal protection fuse Max Charging Current Max Discharge Current  CONFIGURATION Voltage / Capacity Obtainable by external jumper GENERAL DATA Operating temperature Protection degree Battery Connectors Selection Mode Connectors Case material | 12Vdc Configuration : <b>0.6A</b>                                      |
|                                                                                                                                                                                                                                                                                                  | 24Vdc Configuration : 0.3A                                             |
| Max Discharge Current                                                                                                                                                                                                                                                                            | 12Vdc Configuration : 5.0A<br>24Vdc Configuration : 3.0A               |
| CONFICURATION                                                                                                                                                                                                                                                                                    | z4Vac Comiguration : 3.0A                                              |
|                                                                                                                                                                                                                                                                                                  | 12Vdc/2.4Ah                                                            |
|                                                                                                                                                                                                                                                                                                  | 24Vdc / 1.2Ah                                                          |
| ,                                                                                                                                                                                                                                                                                                | ZTVUC/ 1.Z/III                                                         |
| GENERAL DATA                                                                                                                                                                                                                                                                                     |                                                                        |
| Operating temperature                                                                                                                                                                                                                                                                            | - 20°C+50°C                                                            |
| Protection degree                                                                                                                                                                                                                                                                                | EN60529:1989 /A:2013 IP20                                              |
| Battery Connectors                                                                                                                                                                                                                                                                               | 2.5mm², Pluggable screw type (2412 AWG) 2 pins pluggable, 5.08mm pitch |
| Selection Mode Connectors                                                                                                                                                                                                                                                                        | 2.5mm², Pluggable screw type (2412 AWG) 6 pins pluggable, 5.08mm pitch |
| Case material                                                                                                                                                                                                                                                                                    | Aluminum                                                               |
| Approx. weight                                                                                                                                                                                                                                                                                   | 2.36Kg(5.2 lbs.)                                                       |
| Size (HxWxD)                                                                                                                                                                                                                                                                                     | 110 x 54 x 115 mm (4.528 x 2.126 x 4.331")                             |
| Mounting Rail                                                                                                                                                                                                                                                                                    | IEC 60715/H15/TH35-7.5(-15)                                            |
|                                                                                                                                                                                                                                                                                                  |                                                                        |

### **Dimensions**

Input / Output Connection:

- BATT. (+/-) = IN/OUT connector to (+/-) Battery
- 1 = Jumper connector to obtain 24Vdc/1.2Ah
- 2 + 3 = Jumper connectors to obtain 12Vdc/2.4Ah