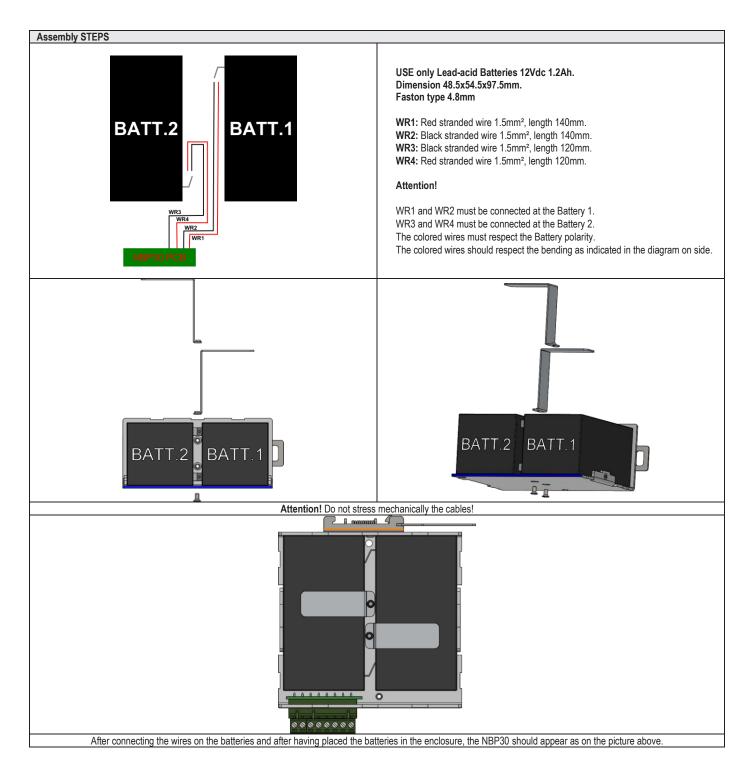

|                                                                        |

- For more details, performance and description regarding all parameters not indicated in the above table, please refer to user manual, downloadable from our website www.nextys.com.
- Technical parameters are typical, measured in laboratory environment at 25°C.
   Data may change without prior notice in order to improve the product.





# Compact Sealed Battery Module ASINBP30-2B

### **Dimensions**







Input / Output Connection:

- BATT. (+/-) = IN/OUT connector to (+/-) Battery
- 1 = Jumper connector to obtain 24Vdc/1.2Ah
- 2 + 3 = Jumper connectors to obtain 12Vdc/2.4Ah







## Compact Sealed Battery Module ASINBP30-2B