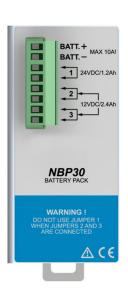

### **Dimensions**

Input / Output Connection:

- BATT. (+/-) = IN/OUT connector to (+/-) Battery
- 1 = Jumper connector to obtain 24Vdc/1.2Ah
- 2 + 3 = Jumper connectors to obtain 12Vdc/2.4Ah