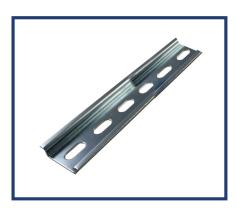

## PR005-0050MM

35 x 7.5 mm 2 inch Steel Slotted

## PR005-0100MM

35 x 7.5 mm 4 inch Steel Slotted

## PR005-0150MM

35 x 7.5 mm 6 inch Steel Slotted

## PR005-0200MM

35 x 7.5 mm 8 inch Steel Slotted

Remember to order DIN rail mounting brackets and DIN rail mounting clips. These accessories are just another offering we have for your project.