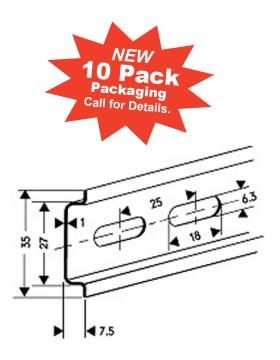

- RoHs Compliant
- ASI 35 mm Pre-cut DIN rails sizes are available in 2, 4, 6 & 8 inch lengths for convenience
- · Slotted rail for easy mounting
- Equivalent to DIN rail by Phoenix Contact®, Allen Bradley®, Weidmuller®, Wago® and many others.
- Custom lengths available upon request
- Save more with convenient 10-packs of DIN rail
- Quality material, IEC 60715/TH35
- All popular din rail sizes available
- We can custom cut and even build DIN rail assemblies (minimum order required).

## PR005-0050MM

35 x 7.5 mm 2 inch Steel Slotted

## PR005-0100MM

35 x 7.5 mm 4 inch Steel Slotted

## PR005-0150MM

35 x 7.5 mm 6 inch Steel Slotted

## PR005-0200MM

35 x 7.5 mm 8 inch Steel Slotted

Remember to order DIN rail mounting brackets and DIN rail mounting clips. These accessories are just another offering we have for your project.