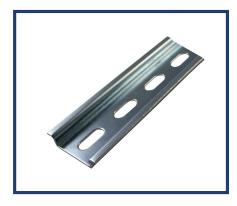

## PR005-0050MM

35 x 7.5 mm 2 inch Steel Slotted

## PR005-0100MM

35 x 7.5 mm 4 inch Steel Slotted

## PR005-0150MM

35 x 7.5 mm 6 inch Steel Slotted

## PR005-0200MM

35 x 7.5 mm 8 inch Steel Slotted

Remember to order DIN rail mounting brackets and DIN rail mounting clips. These accessories are just another offering we have for your project.