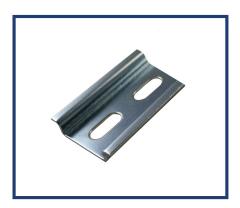

## PR005-0050MM

35 x 7.5 mm 2 inch Steel Slotted

## PR005-0100MM

35 x 7.5 mm 4 inch Steel Slotted

## PR005-0150MM

35 x 7.5 mm 6 inch Steel Slotted

## PR005-0200MM

35 x 7.5 mm 8 inch Steel Slotted

Remember to order DIN rail mounting brackets and DIN rail mounting clips. These accessories are just another offering we have for your project.