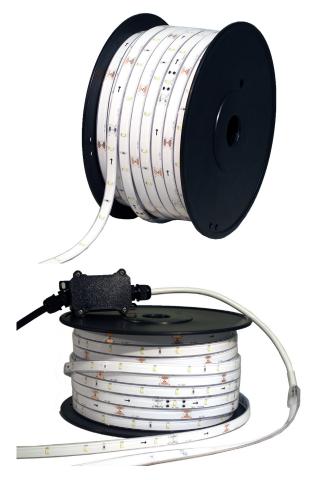

# FLEXIBLE STRIP LED 1. Resistance 2. LED 3. Flexible PCB

| Part#   | Pkg Size Roll Length |                |
|---------|----------------------|----------------|
| ASI050M | 1 Roll               | 50 m (164 ft)  |
| ASI075M | 1 Roll               | 75 m (246 ft)  |
| ASI100M | 1 Roll               | 100 m (328 ft) |

1

|                             |      | ASI30                                 |
|-----------------------------|------|---------------------------------------|
| Voltage                     |      | 120V AC ±15%                          |
| Power                       |      | 5 W/m                                 |
| Flux                        |      | 450 lm/m                              |
| Protection *                |      | IP 65                                 |
| Operating temperature       |      | -40 +70°C                             |
| Flame retardant class       | UL94 | V1                                    |
| UV class                    | UL94 | F1                                    |
| Dimmable & flickerless with |      | PF > 0.85                             |
| Beam angle                  |      | 120°                                  |
| Color                       |      | pure white 6000-6500K                 |
| Car top illumination level: |      | 3fc/30 lux @ 10ft distance from light |
| Maximum powered length      |      | 100 m                                 |
| Cutting points distance     | ·    | 1.5 m                                 |