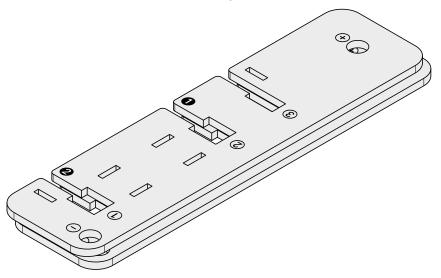

# ASI006 - Wall Plugs

- For LED strip mounting
- Distance between plugs: 1.5m for vertical installation, 0.5m for horizontal installation.
- On request.