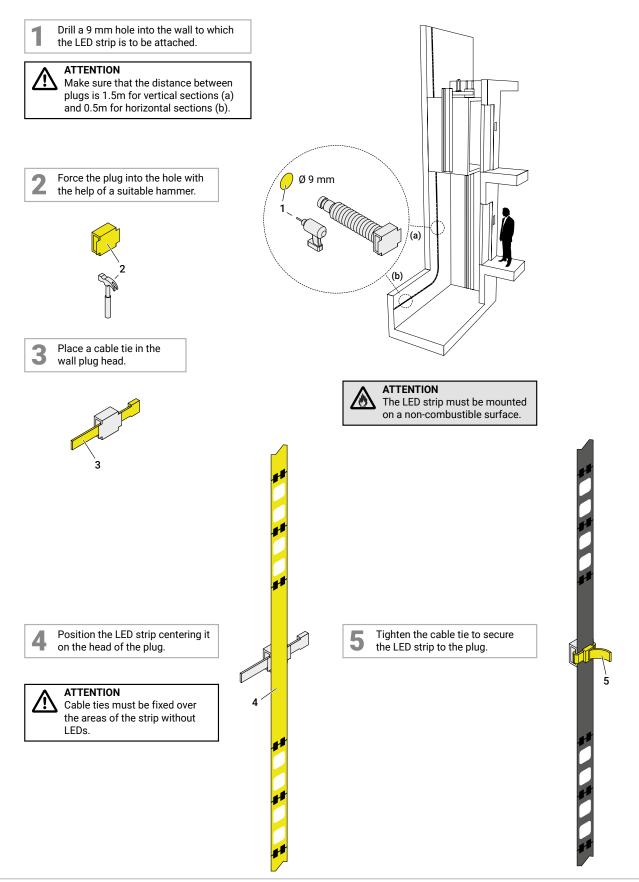

# ASI006 - Wall Plugs

- For LED strip mounting
- Distance between plugs: 1.5m for vertical installation, 0.5m for horizontal installation.
- On request.