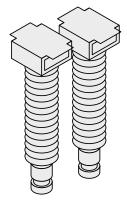

|
| Beam angle                  |      | 120°                                  |
| Color                       |      | pure white 6000-6500K                 |
| Car top illumination level: |      | 3fc/30 lux @ 10ft distance from light |
| Maximum powered length      |      | 100 m                                 |
| Cutting points distance     | ·    | 1.5 m                                 |

### www.SourceASI.com

Automation Systems Interconnect = P.O. Box 1340, Mechanicsburg, PA 17055 = Phone: (717) 249-5581 or (877) 650-5160



# ASI005 - LED strip tensioners (2 pieces)

• Part that tensions the LED strip.



# ASI006 - Wall Plugs

- For LED strip mounting
- Distance between plugs: 1.5m for vertical installation, 0.5m for horizontal installation.
- On request.



## www.SourceASI.com

Automation Systems Interconnect = P.O. Box 1340, Mechanicsburg, PA 17055 = Phone: (717) 249-5581 or (877) 650-5160





### www.SourceASI.com

Automation Systems Interconnect = P.O. Box 1340, Mechanicsburg, PA 17055 = Phone: (717) 249-5581 or (877) 650-5160