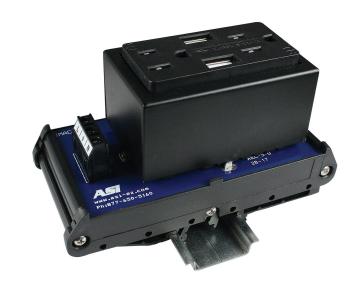

## Dual USB Type A Charger & AC Outlet Receptacle, 5 A/5 Vdc USB, 15A AC Outlet IMACP02-USBC-5.0-B

**Connection Type** - Dual AC Receptacles with Two Integrated USB Chargers

**DIN Rail Mountable Design** - No need to drill and tap holes to mount

**Finger Safe Connections** - Allows for increased safety during maintenance

**Interface Module Design** - Aesthetically pleasing, to other ASI interface modules uniform appearance

**Labeling Option** - Write on label for easy identification

**Clear Marking** - Terminals are clearly and permanently marked to prevent wiring errors

Terminal Block Wire Range: 30-12 AWG

Voltage: 125 Vac / 15 Vdc

Current: 15 A / 5 A

Wire Termination: Screw Clamp

Ratings: E227526

## **Dimensions:**

2.65" x 2.81" x 3.62"

**Mounts In Equipment Cabinets -** *Ideal for mounting in equipment cabinets where AC power and USB recharging is required, i.e., cellphones, tablets, laptop computers, test equipment, analyzers, electrical tools, etc.*