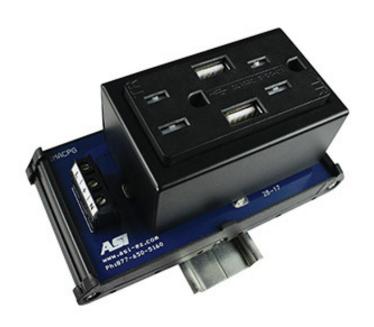

## Dual USB Type A Charger & AC Outlet Receptacle, 5 A/5 Vdc USB, 15A AC Outlet IMACP02-USBC-5.0-B

**Connection Type** - Dual AC Receptacles with Two Integrated USB Chargers

**DIN Rail Mountable Design** - No need to drill and tap holes to mount

**Finger Safe Connections** - Allows for increased safety during maintenance

**Interface Module Design** - Aesthetically pleasing, to other ASI interface modules uniform appearance

**Labeling Option** - Write on label for easy identification

**Clear Marking** - Terminals are clearly and permanently marked to prevent wiring errors

Terminal Block Wire Range: 30-12 AWG

Voltage: 125 Vac / 15 Vdc

Current: 15 A / 5 A

Wire Termination: Screw Clamp

Ratings: E227526

## **Dimensions:**

2.65" x 2.81" x 3.62"

**Mounts In Equipment Cabinets -** *Ideal for mounting in equipment cabinets where AC power and USB recharging is required, i.e., cellphones, tablets, laptop computers, test equipment, analyzers, electrical tools, etc.*