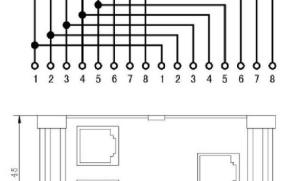

## DIN Rail Mounted RJ45 Industrial Ethernet Splitter ASI470999

The ASI470999 is a compact DIN rail mounted splitter that can be used to connect one RJ45 ethernet cable to two RJ45 ethernet cables. The RJ45 PCB Connector shields are connected together on the PCB.



**IMRJS-45** 

## **Specifications:**

Number of Pins: 8
Current Rating: 1A
Voltage Rating: 24V
Working Temperature: -25°C - +60°C

## **Accessories:**

| 7.5 x 35mm slotted     | PR005 | 1 |
|------------------------|-------|---|
| 7.5 x 35mm non-slotted | PR003 | 1 |
| 15 x 35mm slotted      | PR006 | 1 |
| 15 x 35mm non-slotted  | PR007 | 1 |

## Electrical schematic diagram