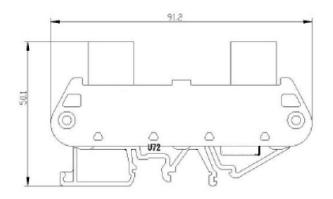

## DIN Rail Mounted RJ45 Industrial Ethernet Splitter ASI470999

The ASI470999 is a compact DIN rail mounted splitter that can be used to connect one RJ45 ethernet cable to two RJ45 ethernet cables. The RJ45 PCB Connector shields are connected together on the PCB.