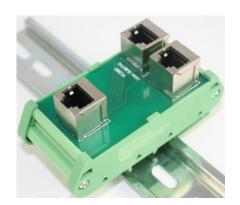

## DIN Rail Mounted RJ45 Industrial Ethernet Splitter ASI470999

The ASI470999 is a compact DIN rail mounted splitter that can be used to connect one RJ45 ethernet cable to two RJ45 ethernet cables. The RJ45 PCB Connector shields are connected together on the PCB.