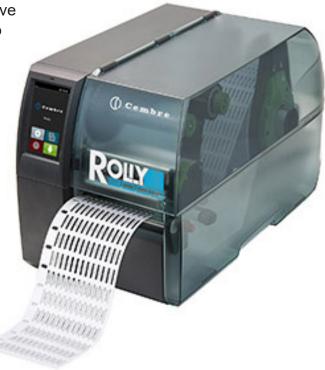

# ROLLY3000 Thermal Transfer Printer 4296016

Robust and quiet, *ROLLY3000* provides reliable, intensive operation in office or factory combined with the facility to optimise printer set-up according to the media.

**ROLLY3000** is delivered complete with power & connection cables and *GENIUSPRO* software including a universal driver for Windows (7, 8 &10) to ensure program compatibility.

**ROLLY3000** is ideal for printing all Cembre flat material on rolls, eg. cable tags for holders, tie on, wraparound cable markers, legend strips and labels

**ROLLY3000** is designed for optimum single side printing of THERMO-ROLL heat shrinkable tubing and particularly suitable for intensive use of this material in ladderformat on a roll.