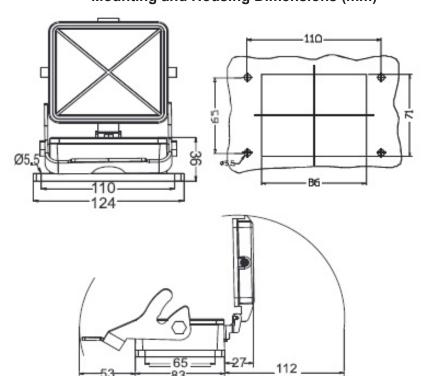

# Panel Interface Connector, Dual USB Type A Charger & AC Outlet Receptacle, 5 A/5 Vdc USB, 15A AC Outlet ASI RAI-DAC-USBC5.0-W

#### Features:

• UL recognized AC outlets and USB Chargers

• IP65, NEMA 4 protection ratings

Locking protection cover

· Robust aluminum housing

Easy to wire rear connections

# Specifications:

Wire Range: 14-10 AWG Voltage: 125 Vac / 5 Vdc

Current: 15 A / 5 A

Wire Termination: Screw Clamp



### **Mounting and Housing Dimensions (mm)**



## Mounts on Outside of Panel -

Ideal for mounting in equipment cabinets where AC power and USB recharging is required, i.e., cellphones, tablets, laptop computers, test equipment, analyzers, electrical tools, etc.