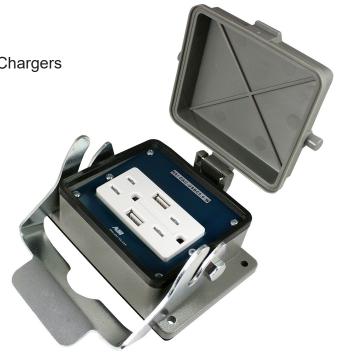

# Panel Interface Connector, Dual USB Type A Charger & AC Outlet Receptacle, 5 A/5 Vdc USB, 15A AC Outlet ASI RAI-DAC-USBC5.0-W

#### Features:

• UL recognized AC outlets and USB Chargers

• IP65, NEMA 4 protection ratings

Locking protection cover

· Robust aluminum housing

Easy to wire rear connections

## Mounts on Outside of Panel -

Ideal for mounting in equipment cabinets where AC power and USB recharging is required, i.e., cellphones, tablets, laptop computers, test equipment, analyzers, electrical tools, etc.