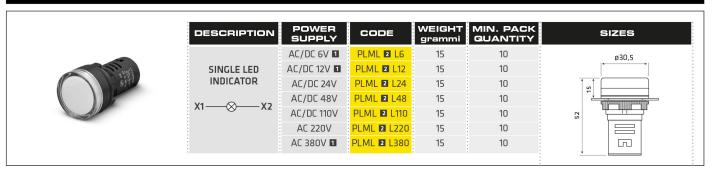

## **LED PILOT LIGHT Ø22**

| COMPLY WITH RULES                    |           | EN60947-5-1 / GB14048.5         | DIAGRAM             |
|--------------------------------------|-----------|---------------------------------|---------------------|
| Operational temperature              | °C        | -5 +40                          | RESISTANCE          |
| Operational umidity                  |           | 45% 90%                         | X1                  |
| AC rated frequency                   | Hz        | 50/60                           | R1                  |
| Rated insulation voltage             | 1 min V   | 2500V                           | 8                   |
| Over voltage category                | EN60947.1 | III                             |                     |
| Pollution grade                      | EN60947.1 | 3                               | X2                  |
| Protection degree                    | EN60529   | IP65, IP2X terminals            | R2                  |
| Connection:                          |           |                                 | CAPACITY RESISTANCE |
| Terminal block caliber               |           | A2                              | C1                  |
| Terminal screw                       |           | M3,5                            |                     |
| Flexible and solid conductor section | min/max   | n. 1 1/2,5 mm² - n. 2 1/2,5 mm² | x <sub>1</sub>      |
| Rated operational voltage Ue         | AC/DC V   | 6, 12, 24, 48, 110              | R1                  |
|                                      | AC V      | 220 - 380                       | \langle             |
| Rated operational voltage le         | mA        | ≤80 6,12V                       |                     |
|                                      | mA        | ≤20 24, 48, 110, 220, 380V      | X2                  |
| Electrical life                      | h         | ≥30.000                         | R2                  |
| Brightness                           | cd/m²     | 100                             | AC 220 380V         |
| Mounting                             | mm        | ø22,5                           |                     |